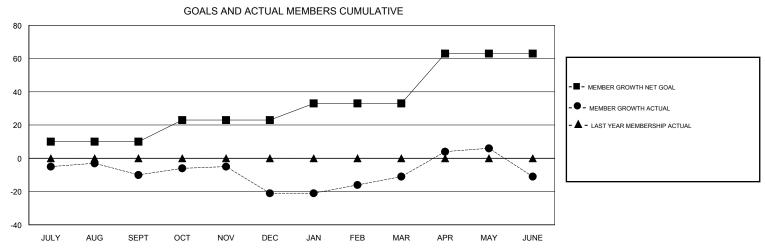

## MAHESH CHITNIS **LOCATION NEW YORK GMT CA** Clubs Members RESULTS FOR 2018-2019 RESULTS FOR 2018-2019 NEW CLUB GOAL NEW CLUBS DROPPED CLUBS MEMBER GROWTH NET MEMBER GROWTH DROPPED QUARTER QUARTER GOAL ACTUAL MEMBERS ACTUAL (including transfers) 0 0 0 10 34 29 JULY/AUG/SEPT JULY/AUG/SEPT 0 0 13 47 40 OCT/NOV/DEC OCT/NOV/DEC 0 0 1 10 32 19 JAN/FEB/MAR JAN/FEB/MAR 1 0 0 30 50 47 APR/MAY/JUNE APR/MAY/JUNE